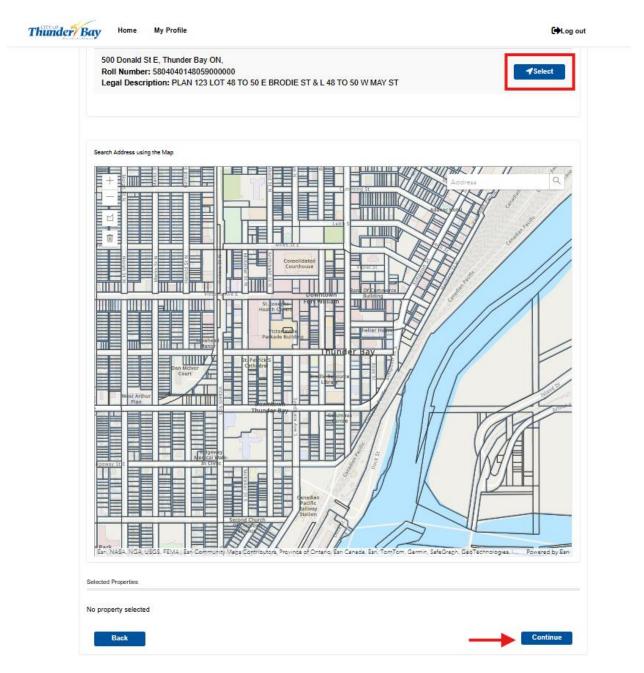

Figure 5: Notice of Collection Page

- 7. Declare the address of your boulevard garden.
  - a. Search for the address by typing it into the "Seach Address or Roll Number" bar and clicking "Search"

| _(1)_                                                                                                                                          | 2)                                                                                                        | 3                                           |                            | 5                       | 6                 |
|------------------------------------------------------------------------------------------------------------------------------------------------|-----------------------------------------------------------------------------------------------------------|---------------------------------------------|----------------------------|-------------------------|-------------------|
| Select<br>Type                                                                                                                                 | Property<br>Details                                                                                       | People<br>Details                           | Application<br>Information | Supporting<br>Documents | Applica<br>Comple |
| Property Addre                                                                                                                                 | ess                                                                                                       |                                             |                            |                         |                   |
| 1. Find and select the su                                                                                                                      | bject property or properties                                                                              |                                             |                            |                         |                   |
|                                                                                                                                                | g the map, navigate the map<br>Click any property boundary                                                |                                             |                            |                         |                   |
| To select additional prop                                                                                                                      | erties you can repeat either n<br>ected the correct property or p                                         |                                             |                            |                         |                   |
| To select additional prop<br>2. Confirm you have sele<br>Scroll to the bottom of th                                                            | ected the correct property or p<br>the page to view "Selected Ado<br>o return to this page. To remov      | properties<br>dresses". All properties unde |                            |                         |                   |
| To select additional prop<br>2. Confirm you have sele<br>Scroll to the bottom of th<br>as you will not be able to                              | ected the correct property or p<br>the page to view "Selected Ador<br>return to this page. To remov<br>"  | properties<br>dresses". All properties unde |                            |                         |                   |
| To select additional prop<br>2. Confirm you have sele<br>Scroll to the bottom of th<br>as you will not be able to<br>selected, click "Continue | ected the correct property or p<br>le page to view "Selected Ado<br>o return to this page. To remov<br>". | properties<br>dresses". All properties unde |                            |                         |                   |

Figure 6: Property Address Page 1

b. Click "Select" to confirm your address. Once you have confirmed the address, click "Continue".

Figure 7: Property Address Page 2

8. Click "Continue" to indicate who is completing the declaration and acknowledgement.