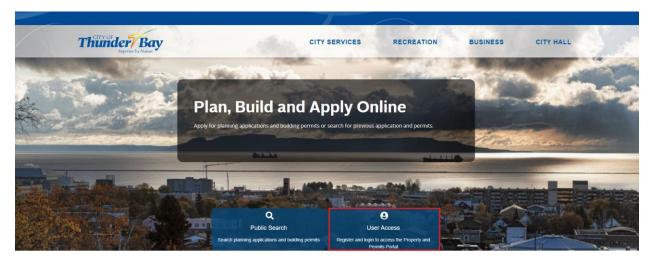

## How to Submit a Boulevard Garden Declaration and Acknowledgement

- 1. Visit <u>https://permits-applications.thunderbay.ca/citizenportal/app/login</u>.
- 2. Click the "User Access" button.

Figure 1: Picture of Plan, Build and Apply Portal