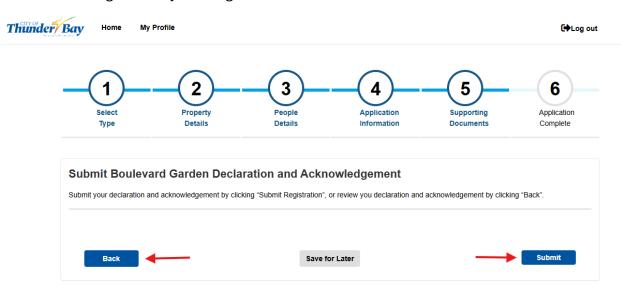

Figure 10: Acknowledgement Page

11. Submit your declaration and acknowledgement by clicking "Submit", or review your declaration and acknowledgement by clicking "Back".

Figure 11: Submission Page