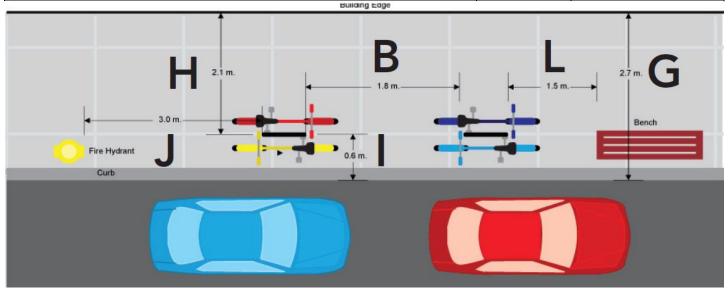

| Rack Spacing on the Public Right of Way                                                                         |              |                      |
|-----------------------------------------------------------------------------------------------------------------|--------------|----------------------|
| Spacing Type                                                                                                    | Distance (m) | Corresponding Letter |
| Min Sidewalk Width – Edge of Pavement to Building<br>(If less than 2.7m wide - 2.1m from building shall govern) | 2.7          | G                    |
| Between Building and Rack                                                                                       | 2.1          | Н                    |
| Between Edge of Pavement and Rack                                                                               | 0.6          | I                    |
| Between Fire Hydrant and Rack                                                                                   | 3            | J                    |
| Between Entrance/Driveway and Rack                                                                              | 1.5 (2m)     | К                    |
| Between Other Street Furniture & Rack                                                                           | 1.5 (2m)     | L                    |