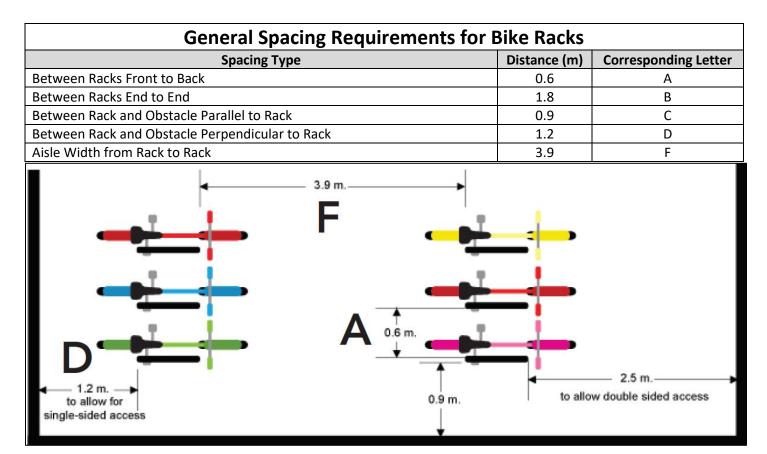

**STANDARD BIKE DIMENSIONS**: 0.6m Wide (Handle bars) x 0.8-1.2m Tall x 1.5-1.8m Long (Wheelbase)